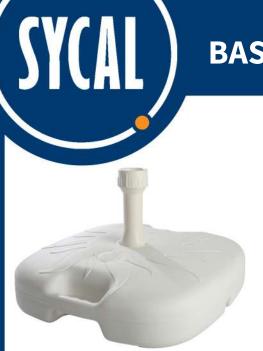

### POLYETHELINE PARASOL BASE

Suitable for filling with water or sand up to 16kg, expandable locking nut system pole to fit securely onto the stem of the parasol.

Weight: 0.9kg MOQ: N/A

**Base Dimensions:** 44 x 44 x 12cm

Material: Polyetheline

Filled Weight: 25kg

Neck Dimensions: 18 - 32mm Perfect for Parasols: 1.8 - 2.5m