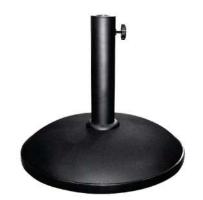

## TRADITIONAL RESIN PARASOL BASE

This parasol base is suitable to be filled with either sand or water up to 25kg. With an expandable locking nut system for a secure pole fit.

Weight: 2.5kg MOQ: N/A **Base Dimensions:** 46 x 11cm

Material: Resin

Filled Weight: 25kg

Neck Dimensions: 21 - 51mm Perfect for Parasols: 1.8 - 2.7m