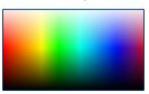

# **ALUMINIUM PARASOLS**

## **ALUMINIUM PARASOL SPECIFICATIONS**

**HEIGHT:** Ranging from 2.1M to 2.6M

**DIAMETER:** Ranging from 1.97m to 3.0m (open)

**PANELS:** Ranging from 4 to 8 panels

**PANEL MATERIAL:** Cotton or Polyester

**MOQ:** No minimum order quantity

## **CUSTOMISATION OPTIONS**

**VARIETY OF BRANDING OPTIONS** 

**ALL-OVER SUBLIMATION PRINT OPTIONS** 

**VENTILATION AND VALANCE OPTIONS** 

A RANGE OF MATERIALS AND COLOURS AVAILABLE

#### STOCK CANOPY COLOURS



## NEED A SPECIFIC COLOUR?

Pantone match your canvas



## **BRANDING OPTIONS**



#### VALANCE



Sizes may vary depending on chosen parasol

All over sublimation print available upon request



The colours on computer screens may vary. For true accuracy of colour, please request a sample.



## **BASES FOR ALUMINIUM PARASOLS**

### POLYETHELINE PARASOL BASE

Suitable for filling with water or sand up to 16kg, expandable locking nut system pole to fit securely onto the stem of the parasol.

Weight: 0.9kg MOQ: N/A

**Base Dimensions:** 44 x 44 x 12cm

Material: Polyetheline

Filled Weight: 25kg

Neck Dimensions: 18 - 32mm Perfect for Parasols: 1.8 - 2.5m



## TRADITIONAL RESIN PARASOL BASE

This parasol base is suitable to be filled with either sand or water up to 25kg. With an expandable locking nut system for a secure pole fit.

Weight: 2.