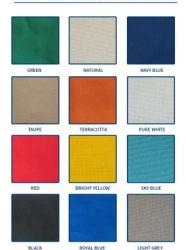

# **ALUMINIUM PARASOLS**

## **ALUMINIUM PARASOL SPECIFICATIONS**

**HEIGHT:** Ranging from 2.1M to 2.6M

**DIAMETER:** Ranging from 1.97m to 3.0m (open)

**PANELS:** Ranging from 4 to 8 panels

**PANEL MATERIAL:** Cotton or Polyester

**MOQ:** No minimum order quantity

## **CUSTOMISATION OPTIONS**

**VARIETY OF BRANDING OPTIONS** 

**ALL-OVER SUBLIMATION PRINT OPTIONS** 

**VENTILATION AND VALANCE OPTIONS** 

A RANGE OF MATERIALS AND COLOURS AVAILABLE

#### STOCK CANOPY COLOURS



## NEED A SPECIFIC COLOUR?

Pantone match your canvas



## **BRANDING OPTIONS**



#### VALANCE



Sizes may vary depending on chosen parasol

All over sublimation print available upon request



The colours on computer screens may vary. For true accuracy of colour, please request a sample.



## **BASES FOR ALUMINIUM PARASOLS**

### POLYETHELINE PARASOL BASE

Suitable for filling with water or sand up to 16kg, expandable locking nut system pole to fit securely onto the stem of the parasol.

Weight: 0.9kg MOQ: N/A

**Base Dimensions:** 44 x 44 x 12cm

Material: Polyetheline

Filled Weight: 25kg

Neck Dimensions: 18 - 32mm Perfect for Parasols: 1.8 - 2.5m



## TRADITIONAL RESIN PARASOL BASE

This parasol base is suitable to be filled with either sand or water up to 25kg. With an expanda