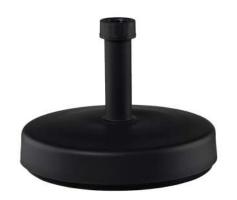

## **CONCRETE PARASOL BASE**

Ranging between 15kg-50kg in weight, concrete bases provide long-lasting solutions to keep your parasols standing upright without the need for sand or water.

Weight: 15kg-50kg

**Base Dimensions:** 415 x 75 mm

Material: Concrete

MOQ: N/A

Pole Height: 280mm

Perfect for Parasols: 1.8 - 3.0 m