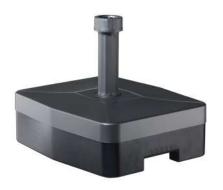

#### WHEELED PARASOL BASE

With a sand or water capacity of up to 40kg, this model comes with wheels attached to the base for ease of movement. Featuring an expandable locking nut system for secure pole fit.

Weight: 2.5kg Filled Weight: 40kg MOQ: N/A

**Base Dimensions:** 49 x 41 x 16cm

Material: Resin

Neck Dimensions: 21 - 54mm Perfect for Parasols: 1.8 - 3.0m