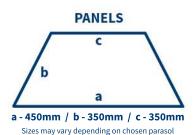

#### VALANCE

Sizes may vary depending on chosen parasol

All over sublimation print available upon request

The colours on computer screens may vary. For true accuracy of colour, please request a sample.