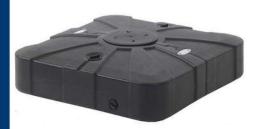

#### 100KG CANTILEVER PARASOL BASE

With added wheels for ease of use, this parasol base can be filled with up to 100kg of water or sand.

Weight: 1 kg MOQ: N/A Filled Base Dimensions (per piece):  $840 \times 840 \times 170 \text{ mm}$ Filled Weight: 100kg

Material: Resim