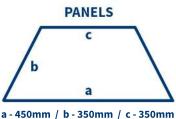

## **CANTILEVER PARASOL SPECIFICATIONS**

**HEIGHT:** Ranging from 2.1m to 2.6m

**DIAMETER:** Ranging from 2.0m to 3.0m (open)

**PANELS:** Ranging from 4 to 8 panels

**PANEL MATERIAL:** Cotton or Polyester