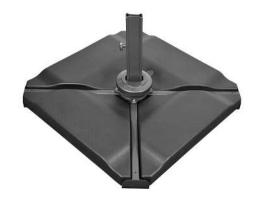

#### **FOUR-WAY 80KG PARASOL BASE**

Split into four seperate sections, this base is suitable for filling with water or sand up to 20kg per segment.

MOQ: N/A Filled Weight: 80kg Weight: 1kg Base Dimensions (per piece): 700 x 450 x 100 mm

Material: Resim