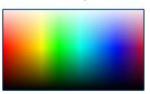

# **CANTILEVER PARASOLS**

## **CANTILEVER PARASOL SPECIFICATIONS**

**HEIGHT:** Ranging from 2.1m to 2.6m

**DIAMETER:** Ranging from 2.0m to 3.0m (open)

**PANELS:** Ranging from 4 to 8 panels

**PANEL MATERIAL:** Cotton or Polyester

**POLE MATERIAL:** Hardwood or Aluminium

**MOQ:** No minimum order quantity



### **CUSTOMISATION OPTIONS**

**VARIETY OF BRANDING OPTIONS** 

**ALL-OVER SUBLIMATION PRINT OPTIONS** 

**VENTILATION AND VALANCE OPTIONS** 

A RANGE OF MATERIALS AND COLOURS AVAILABLE

#### STOCK CANOPY COLOURS



#### **NEED A SPECIFIC COLOUR?**

Pantone match your canvas



#### **BRANDING OPTIONS**



Sizes may vary depending on chosen parasol

#### VALANCE



a - 900mm / b - 100mm

Sizes may vary depending on chosen parasol

All over sublimation print available upon request



## **CANTILEVER PARASOL BASES**



#### **FOUR-WAY 80KG PARASOL BASE**

Split into four seperate sections, this base is suitable for filling with water or sand up to 20kg per segment.

MOQ: N/A Filled Weight: 80kg Weight: 1kg Base Dimensions (per piece): 700 x 450 x 100 mm

Material: Resim



#### 100KG CANTILEVER PARASOL BASE

With added wheels for ease of use, this parasol base can be filled with up to 100kg of water or sand.

Weight: 1 kg MOQ: N/A Filled Base Dimensions (per piece):  $840 \times 840 \times 170 \text{ mm}$ Filled Weight: 100kg

Material: Resim