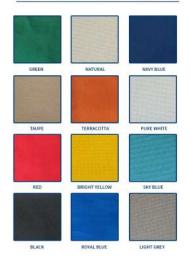

# **CANTILEVER PARASOLS**

## **CANTILEVER PARASOL SPECIFICATIONS**

**HEIGHT:** Ranging from 2.1m to 2.6m

**DIAMETER:** Ranging from 2.0m to 3.0m (open)

**PANELS:** Ranging from 4 to 8 panels

**PANEL MATERIAL:** Cotton or Polyester

**POLE MATERIAL:** Hardwood or Aluminium

**MOQ:** No minimum order quantity



### **CUSTOMISATION OPTIONS**

**VARIETY OF BRANDING OPTIONS** 

**ALL-OVER SUBLIMATION PRINT OPTIONS** 

**VENTILATION AND VALANCE OPTIONS** 

A RANGE OF MATERIALS AND COLOURS AVAILABLE

#### STOCK CANOPY COLOURS



#### **NEED A SPECIFIC COLOUR?**

Pantone match your canvas



#### **BRANDING OPTIONS**



Sizes may vary depending on chosen parasol

#### VALANCE



a - 900mm / b - 100mm

Sizes may vary depending on chosen parasol

All over sublimation print available upon request



## **CANTILEVER PARASOL BASES**



#### **FOUR-WAY 80KG PARASOL BASE**

Split into four seperate sections, this base is suitable for filling with water or sand up to 20kg per segment.

MOQ: N/A Filled Weight: 80kg Weight: 1kg Base Dimensions (per piece): 700 x 450 x 100 mm

Material: Resim



#### 100KG CANTILEVER PARASOL BASE

With added wheels for ease of use, this parasol base can be filled with up to 100kg of water or sand.

Weight: 1 kg MOQ: N/A Filled Base Dimensions (per piece):  $840 \times 840 \times 170 \text{