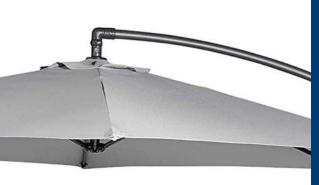

## **CANTILEVER PARASOL SPECIFICATIONS**

**HEIGHT:** Ranging from 2.1m to 2.6m

**DIAMETER:** Ranging from 2.0m to 3.0m (open)

**PANELS:** Ranging from 4 to 8 panels

**PANEL MATERIAL:** Cotton or Polyester

**POLE MATERIAL:** Hardwood or Aluminium

**MOQ:** No minimum order quantity