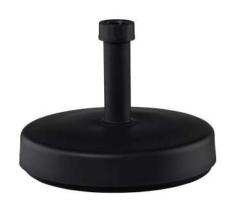

## TRADITIONAL RESIN PARASOL BASE

This parasol base is suitable to be filled with either sand or water up to 25kg. With an expandable locking nut system for a secure pole fit.

Weight: 2.5kg MOO: N/A Base Dimensions: 46 x 11cm

Material: Resin

Filled Weight: 25kg

Neck Dimensions: 21 - 51mm Perfect for Parasols: 1.8 - 2.7m