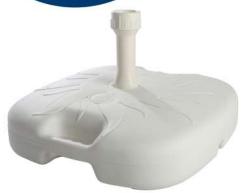

## POLYETHELINE PARASOL BASE

Suitable for filling with water or sand up to 16kg, expandable locking nut system pole to fit securely onto the stem of the parasol.

Weight: 0.9kg MOQ: N/A Base Dimensions: 44 x 44 x 12cm

Material: Polyetheline

Filled Weight: 25kg

Neck Dimensions: 18 - 32mm Perfect for Parasols: 1.8 - 2.5m