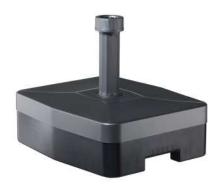

## POLYETHELINE PARASOL BASE

Suitable for filling with water or sand up to 16kg, expandable locking nut system pole to fit securely onto the stem of the parasol.

Weight: 0.9kg MOQ: N/A Base Dimensions: 44 x 44 x 12cm

Material: Polyetheline

Filled Weight: 25kg

Neck Dimensions: 18 - 32mm Perfect for Parasols: 1.8 - 2.5m