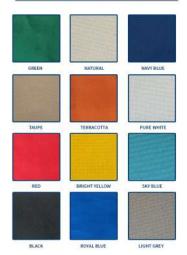

# **CLASSIC GARDEN PARASOLS**

## **CLASSIC GARDEN PARASOL SPECIFICATIONS**

**HEIGHT:** Ranging from 2.1m to 2.6m

**DIAMETER:** Ranging from 2.0m to 3.0m (open)

**PANELS:** Ranging from 4 to 8 panels **PANEL MATERIAL:** Cotton or Polyester

**POLE MATERIAL: Steel** 

**MOQ:** No minimum order quantity

## **CUSTOMISATION OPTIONS**

**VARIETY OF BRANDING OPTIONS** 

**ALL-OVER SUBLIMATION PRINT OPTIONS** 

**VENTILATION AND VALANCE OPTIONS** 

A RANGE OF MATERIALS AND COLOURS AVAILABLE

### STOCK CANOPY COLOURS



# NEED A SPECIFIC COLOUR? Pantone match your canvas

### **BRANDING OPTIONS**



Sizes may vary depending on chosen parasol

#### VALANCE



Sizes may vary depending on chosen parasol

All over sublimation print available upon request

Part of the same o

The colours on computer screens may vary. For true accuracy of colour, please request a sample



# **CLASSIC PARASOL BASES**



## POLYETHELINE PARASOL BASE

Suitable for filling with water or sand up to 16kg, expandable locking nut system pole to fit securely onto the stem of the parasol.

Weight: 0.9kg MOQ: N/A Base Dimensions: 44 x 44 x 12cm

Material: Polyetheline

Filled Weight: 25kg

Neck Dimensions: 18 - 32mm Perfect for Parasols: 1.8 - 2.5m



## TRADITIONAL RESIN PARASOL BASE

This parasol base is suitable to be filled with ei