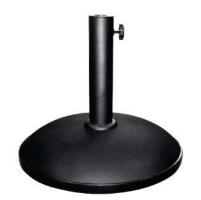

## CONCRETE PARASOL BASE

Ranging between 15kg-50kg in weight, concrete bases provide long-lasting solutions to keep your parasols standing upright without the need for sand or water.

Weight: 15kg-50kg

Base Dimensions: 415 x 75 mm

Material: Concrete

MOQ: N/A

Pole Height: 280mm

Perfect for Parasols: 1.8-3.0 m