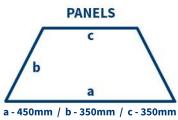

## **CLASSIC GARDEN PARASOL SPECIFICATIONS**

**HEIGHT:** Ranging from 2.1m to 2.6m

**DIAMETER:** Ranging from 2.0m to 3.0m (open)

**PANELS:** Ranging from 4 to 8 panels **PANEL MATERIAL:** Cotton or Polyester